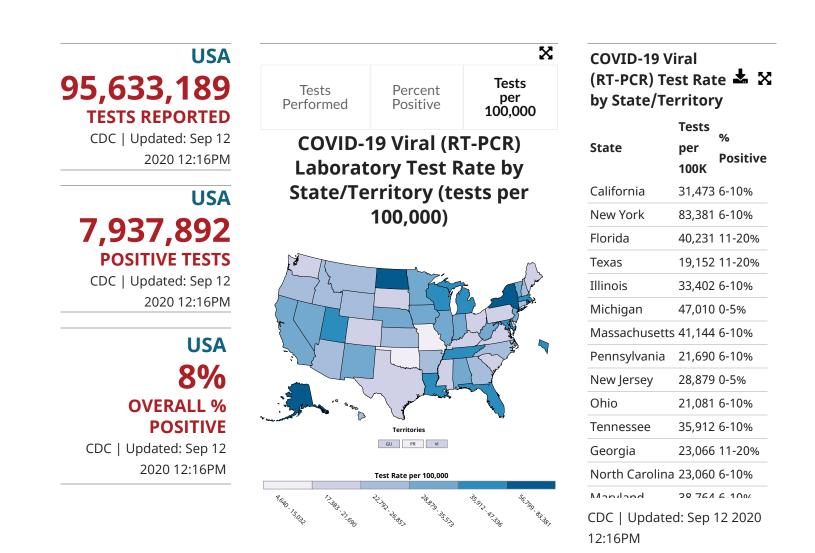

## CDC COVID Data Tracker

Maps, charts, and data provided by the CDC

**Disclaimer:** The data presented above represent viral COVID-19 laboratory test (reverse transcription polymerase chain reaction) results from laboratories in the United States, including commercial and reference laboratories, public health laboratories, hospital laboratories, and other testing locations. The data represent laboratory test totals—not individual people—and exclude antibody and antigen tests. The data are provisional and subject to change. The data presented may not include counts for the most recent 3 days due to the time it takes to report testing information. The data may also not include results from all testing sites within a jurisdiction (e.g., point-of-care test sites) and therefore reflect the majority, but not all, COVID-19 tests in the United States. The data do not include COVID-19 antigen or antibody testing results.

The data are reported to state and jurisdictional health departments in accordance with applicable state or local law and in accordance with the Coronavirus Aid, Relief, and Economic Security (CARES) Act (CARES Act Section 18115). The data for each state are sourced from either data submitted directly by the state health department via COVID-19 electronic laboratory reporting (CELR), or a combination of commercial, public health, and in-house hospital laboratories. CELR data are used for states that either submit line-level data or submit aggregate counts that do not include antigen or antibody tests. The data are available for public use on HealthData.Gov.